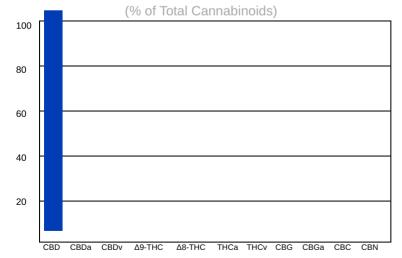

## CANNABINOID (POTENCY) PROFILE (SOP: SOP-CANN-001)

Analysis Date/Time: 4/28/2021 1207 Method: HPLC/DAD Moisture Content (%): Analyst: PW Instrument: Agilent 1100 Water Activity (aw): -

| <u>Cannabinoid</u> | Result (%) | Result<br>(mg/g) | Reporting Limit (mg/g) | Result<br>(mg/mL) | Per<br>Serving<br>(mg) | Per<br>Unit<br>(mg) | CBO VOPS                                                                                                                                                                                                                                                                                                                                                                                                                                                                                                                                                                                                                                                                                                                                                                                                                                                                                                                                                                                                                                                                                                                                                                                                                                                                                                                                                                                                                                                                                                                                                                                                                                                                                                                                                                                                                                                                                                                                                                                                                                                                                                                       |
|--------------------|------------|------------------|------------------------|-------------------|------------------------|---------------------|--------------------------------------------------------------------------------------------------------------------------------------------------------------------------------------------------------------------------------------------------------------------------------------------------------------------------------------------------------------------------------------------------------------------------------------------------------------------------------------------------------------------------------------------------------------------------------------------------------------------------------------------------------------------------------------------------------------------------------------------------------------------------------------------------------------------------------------------------------------------------------------------------------------------------------------------------------------------------------------------------------------------------------------------------------------------------------------------------------------------------------------------------------------------------------------------------------------------------------------------------------------------------------------------------------------------------------------------------------------------------------------------------------------------------------------------------------------------------------------------------------------------------------------------------------------------------------------------------------------------------------------------------------------------------------------------------------------------------------------------------------------------------------------------------------------------------------------------------------------------------------------------------------------------------------------------------------------------------------------------------------------------------------------------------------------------------------------------------------------------------------|
| CBD                | 0.177      | 1.77             | 0.25                   | -                 | 1.77                   | 106                 |                                                                                                                                                                                                                                                                                                                                                                                                                                                                                                                                                                                                                                                                                                                                                                                                                                                                                                                                                                                                                                                                                                                                                                                                                                                                                                                                                                                                                                                                                                                                                                                                                                                                                                                                                                                                                                                                                                                                                                                                                                                                                                                                |
| CBDa               | -          | -                | 0.25                   | -                 | -                      | -                   |                                                                                                                                                                                                                                                                                                                                                                                                                                                                                                                                                                                                                                                                                                                                                                                                                                                                                                                                                                                                                                                                                                                                                                                                                                                                                                                                                                                                                                                                                                                                                                                                                                                                                                                                                                                                                                                                                                                                                                                                                                                                                                                                |
| CBDv               | -          | -                | 0.25                   | -                 | -                      | -                   | CBD .                                                                                                                                                                                                                                                                                                                                                                                                                                                                                                                                                                                                                                                                                                                                                                                                                                                                                                                                                                                                                                                                                                                                                                                                                                                                                                                                                                                                                                                                                                                                                                                                                                                                                                                                                                                                                                                                                                                                                                                                                                                                                                                          |
| Δ9-ΤΗС             | -          | -                | 0.25                   | -                 | -                      | -                   | MENTHOL                                                                                                                                                                                                                                                                                                                                                                                                                                                                                                                                                                                                                                                                                                                                                                                                                                                                                                                                                                                                                                                                                                                                                                                                                                                                                                                                                                                                                                                                                                                                                                                                                                                                                                                                                                                                                                                                                                                                                                                                                                                                                                                        |
| Δ8-ΤΗС             | -          | -                | 0.25                   | -                 | -                      | -                   | GEL/                                                                                                                                                                                                                                                                                                                                                                                                                                                                                                                                                                                                                                                                                                                                                                                                                                                                                                                                                                                                                                                                                                                                                                                                                                                                                                                                                                                                                                                                                                                                                                                                                                                                                                                                                                                                                                                                                                                                                                                                                                                                                                                           |
| THCa               | -          | -                | 0.25                   | -                 | -                      | -                   |                                                                                                                                                                                                                                                                                                                                                                                                                                                                                                                                                                                                                                                                                                                                                                                                                                                                                                                                                                                                                                                                                                                                                                                                                                                                                                                                                                                                                                                                                                                                                                                                                                                                                                                                                                                                                                                                                                                                                                                                                                                                                                                                |
| THCv               | -          | -                | 0.25                   | -                 | -                      | -                   | 111 B of water many line in the state of the |
| CBC                | -          | -                | 0.25                   | -                 | -                      | -                   |                                                                                                                                                                                                                                                                                                                                                                                                                                                                                                                                                                                                                                                                                                                                                                                                                                                                                                                                                                                                                                                                                                                                                                                                                                                                                                                                                                                                                                                                                                                                                                                                                                                                                                                                                                                                                                                                                                                                                                                                                                                                                                                                |
| CBG                | -          | -                | 0.25                   | -                 | -                      | -                   | Committee and the second of th |
| CBGa               | -          | -                | 0.25                   | -                 | -                      | -                   |                                                                                                                                                                                                                                                                                                                                                                                                                                                                                                                                                                                                                                                                                                                                                                                                                                                                                                                                                                                                                                                                                                                                                                                                                                                                                                                                                                                                                                                                                                                                                                                                                                                                                                                                                                                                                                                                                                                                                                                                                                                                                                                                |
| CBN                | -          | -                | 0.25                   | -                 | -                      | -                   |                                                                                                                                                                                                                                                                                                                                                                                                                                                                                                                                                                                                                                                                                                                                                                                                                                                                                                                                                                                                                                                                                                                                                                                                                                                                                                                                                                                                                                                                                                                                                                                                                                                                                                                                                                                                                                                                                                                                                                                                                                                                                                                                |
| TOTAL              | 0.177      | 1.77             |                        | -                 | 1.77                   | 106                 | SERVING MASS (g): 1                                                                                                                                                                                                                                                                                                                                                                                                                                                                                                                                                                                                                                                                                                                                                                                                                                                                                                                                                                                                                                                                                                                                                                                                                                                                                                                                                                                                                                                                                                                                                                                                                                                                                                                                                                                                                                                                                                                                                                                                                                                                                                            |
| TOTAL THE          |            |                  |                        |                   |                        |                     | SERVINGS/UNIT: 60                                                                                                                                                                                                                                                                                                                                                                                                                                                                                                                                                                                                                                                                                                                                                                                                                                                                                                                                                                                                                                                                                                                                                                                                                                                                                                                                                                                                                                                                                                                                                                                                                                                                                                                                                                                                                                                                                                                                                                                                                                                                                                              |
| TOTAL THC          | -          | -                |                        | -                 | -                      | -                   |                                                                                                                                                                                                                                                                                                                                                                                                                                                                                                                                                                                                                                                                                                                                                                                                                                                                                                                                                                                                                                                                                                                                                                                                                                                                                                                                                                                                                                                                                                                                                                                                                                                                                                                                                                                                                                                                                                                                                                                                                                                                                                                                |
| TOTAL CBD          | 0.177      | 1.77             |                        | -                 | 1.77                   | 106                 | "-" Not detected above RL.                                                                                                                                                                                                                                                                                                                                                                                                                                                                                                                                                                                                                                                                                                                                                                                                                                                                                                                                                                                                                                                                                                                                                                                                                                                                                                                                                                                                                                                                                                                                                                                                                                                                                                                                                                                                                                                                                                                                                                                                                                                                                                     |

## **Cannabinoid Distribution**

This information is provided as a service and makes no claims of efficacy and/or safety of this product. Results are applicable only for the sample(s) analyzed and for the specific analysis conducted. This report is for informational purposes only and should not be used to diagnose, treat, or prevent any medical-related symptoms.